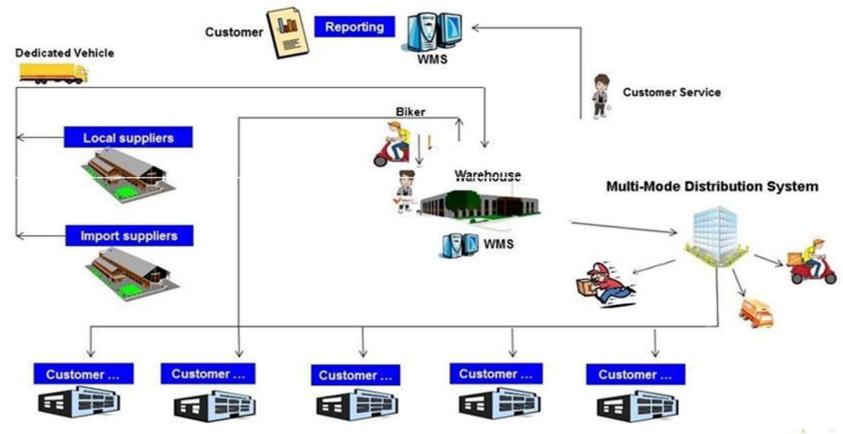

### **Distribution Flow**

# Transportation & Distribution Management

**Starlink Logistics** provides a very safe, cost-effective and time-bound transportation logistics services to all our clients. Depending on the client's needs for Full truck load (FTL) & Part truck load (PTL) transportation, we offer customized services in transportation. We also handle special transportations needs with special care for load safety and precise calculation. Our aim is to deliver the goods in flawless condition. Our clearly defined transit times give our clients the security they need in order to budget reliably and keep an exact control of the flow of goods as well. Hence helping them benefit from lower transportation costs, greater sustainability, increased efficiency and more precision when making.

#### Our Logistics Management Service Covers

- Forward & Reverse Logistics
- Primary and Secondary movements
- Full Truck Load
- Bikers services for Local Pick-Up & Delivery
- Open and Close body Support
- Express Transportation
- Reverse Logistics
- Cargo Securing Service
- Transport Management System

**Distribution Network Optimization-** Services backed by advanced data analysis and modeling mechanism determine the right multi modal mix for your distribution of goods to point of consumption with far reach into Tier 3 and Tier 4 locations also.